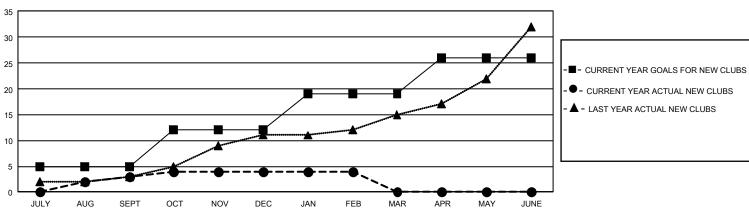

## GAT MONTHLY MEMBERSHIP PROGRESS REPORT

GMT Constitutional Area 3, Group E

REPORT DOES NOT INCLUDE CLUBS IN UNDISTRICTED AREAS.

| Clubs                 |               |           |               | Members               |                         |                         |                                                    |
|-----------------------|---------------|-----------|---------------|-----------------------|-------------------------|-------------------------|----------------------------------------------------|
| RESULTS FOR 2022-2023 |               |           |               | RESULTS FOR 2022-2023 |                         |                         |                                                    |
| QUARTER               | NEW CLUB GOAL | NEW CLUBS | DROPPED CLUBS | QUARTER               | MBER GROWTH NET<br>GOAL | MEMBER GROWTH<br>ACTUAL | DROPPED MEMBERS<br>ACTUAL (including<br>transfers) |
| JULY/AUG/SEPT         | - 15          | 3         | 7             | JULY/AUG/SEPT         | 209                     | 328                     | 356                                                |
| OCT/NOV/DEC           | 21            | 1         | 21            | OCT/NOV/DEC           | 234                     | 161                     | 969                                                |
| JAN/FEB/MAR           | 21            | 0         | 7             | JAN/FEB/MAR           | 185                     | 65                      | 174                                                |
| APR/MAY/JUNE          | 21            | 0         | 0             | APR/MAY/JUNE          | 183                     | 0                       | 0                                                  |