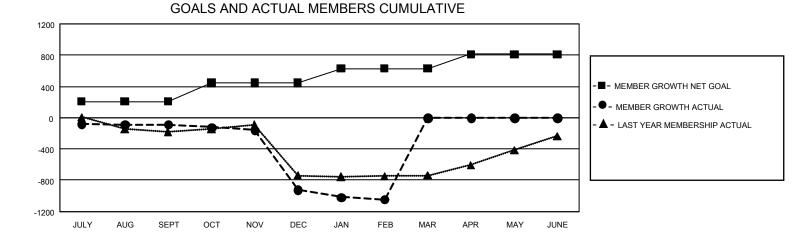

## GAT MONTHLY MEMBERSHIP PROGRESS REPORT

GMT Constitutional Area 3, Group E

REPORT DOES NOT INCLUDE CLUBS IN UNDISTRICTED AREAS.

| Clubs                 |               |           |               | Members               |                         |                         |                                                    |
|-----------------------|---------------|-----------|---------------|-----------------------|-------------------------|-------------------------|----------------------------------------------------|
| RESULTS FOR 2022-2023 |               |           |               | RESULTS FOR 2022-2023 |                         |                         |                                                    |
| QUARTER               | NEW CLUB GOAL | NEW CLUBS | DROPPED CLUBS | QUARTER               | MBER GROWTH NET<br>GOAL | MEMBER GROWTH<br>ACTUAL | DROPPED MEMBERS<br>ACTUAL (including<br>transfers) |
| JULY/AUG/SEPT         | - 15          | 3         | 7             | JULY/AUG/SEPT         | 209                     | 328                     | 356                                                |
| OCT/NOV/DEC           | 21            | 1         | 21            | OCT/NOV/DEC           | 234                     | 161                     | 969                                                |
| JAN/FEB/MAR           | 21            | 0         | 7             | JAN/FEB/MAR           | 185                     | 65                      | 174                                                |
| APR/MAY/JUNE          | 21            | 0         | 0             | APR/MAY/JUNE          | 183                     | 0                       | 0                                                  |